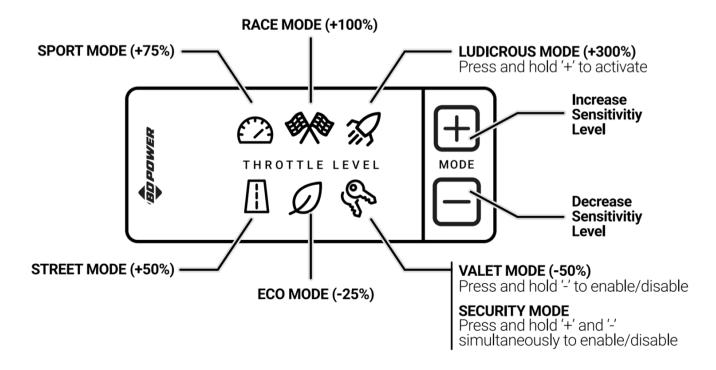

## Operation

The TSBooster has 7 modes that can be accessed from the + and – buttons. The unit is OFF if no lights are lit. The unit is on if any of the indicators are lit. Security mode flashes the key symbol, Ludicrous mode flashes the rocket ship.

Maybe performance isn't your thing but instead you need a valet feature to be used when loaning out your vehicle? The TSBooster's Valet feature limits vehicle power to approximately half of its normal value, perfect for new drivers or your friend who likes to borrow your vehicle too often.

The TSBooster also incorporates brand new features including an Eco mode and a Security feature. Eco mode slightly reduces the accelerator pedal sensitivity to help you keep up your fuel economy. The security feature lets you completely lock out the throttle from working at all, making it nearly impossible to steal the vehicle.