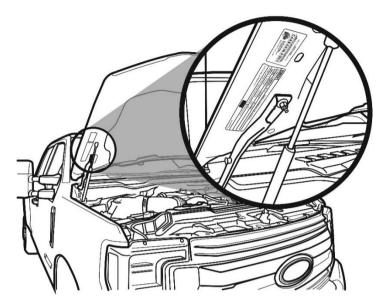

Check tsb.bddiesel.com for complete application list and EO documents.

Install the supplied CARB EO sticker under the hood next to the vehicles emissions sticker as shown in the graphic. **DO NOT** install this sticker in any vehicle application other than those listed above!