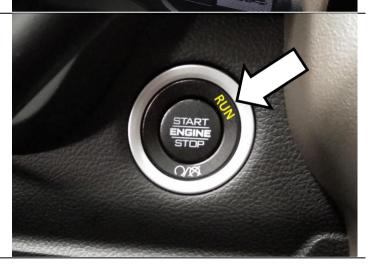

Note the adhesive in the tape will bond better with time (50% after 20 min, 90% after 24hrs)

Turn the ignition switch to the on/run position but don't start the engine.

For push button start vehicles, do not press the brake pedal while pressing the button, this will allow you to access RUN mode without starting the engine.