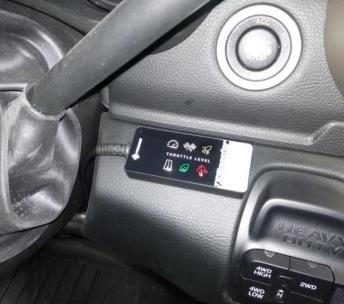

Determine where you want to mount the TSBooster module and route the wire so that it is away from moving objects (pedals, steering column) and will not interfere with driving. Use the supplied tie-wraps to hold it in place.

Use the supplied alcohol wipe to clean the surface where the TSBooster will mount. Apply the double-sided tape to the chosen mounting location (trim tape to length if needed).

Affix the TSBooster module in the desired location. Press firmly into the tape to achieve a good bond.