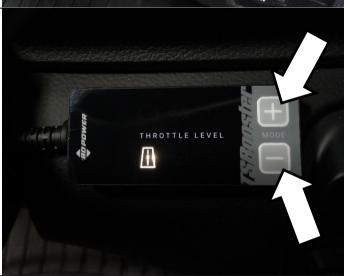

## Operation

The TSBooster has 7 modes that can be accessed from the + and – buttons. The unit is OFF if no lights are lit. The unit is on if any of the indicators are lit. Security mode flashes the key symbol, Ludicrous mode flashes the rocket ship.

Set the desired level on the controller using the + and – buttons. See the operation section of the manual above for information on the available modes.