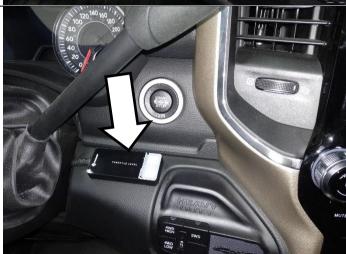

Check tsb.bddiesel.com for complete application list and EO documents.

Install the supplied CARB EO sticker under the hood next to the vehicles emissions sticker as shown in the graphic. **DO NOT** install this sticker in any vehicle application other than those listed above!