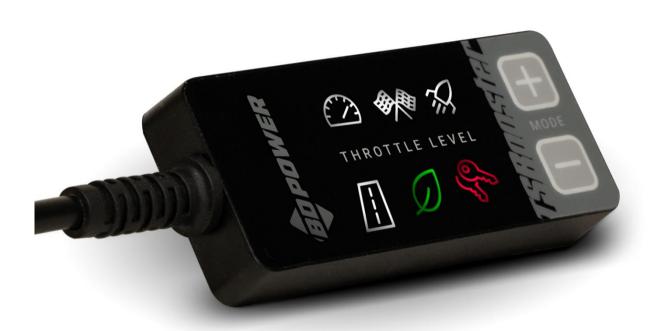

## Introduction

The TSBooster by BD Power is a device that puts you in control of your throttle pedal!

Many vehicles suffer from lackluster throttle response - the TSBooster can solve that by letting you choose from three different performance levels. Use the buttons on the module to select on the fly. This lets you quickly change modes in response to changes in road conditions. There is also a ludicrous feature best reserved for showing off to your friends because it is... well... ludicrous!

## Operation

The TSBooster has 7 modes that can be accessed from the + and – buttons. The unit is OFF if no lights are lit. The unit is on if any of the indicators are lit. Security mode flashes the key symbol, Ludicrous mode flashes the rocket ship.