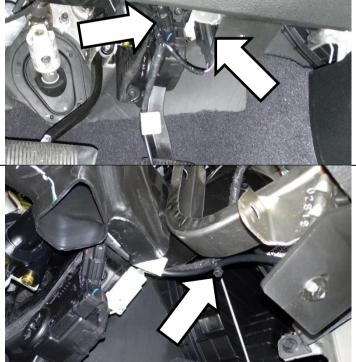

**Note** this is usually a 6-wire connector. In the photo you can see a 4-wire white connector for the adjustable pedal, and the black 6-wire which is the pedal position sensor that we want to use.

Plug the TSBooster in to the pedal and then into the factory wiring harness. Ensure both connectors click into place to confirm they have latched.

Determine where you want to mount the TSBooster module and route the wire so that it is away from moving objects (pedals, steering column) and will not interfere with driving. Use the supplied tie-wraps to hold it in place.