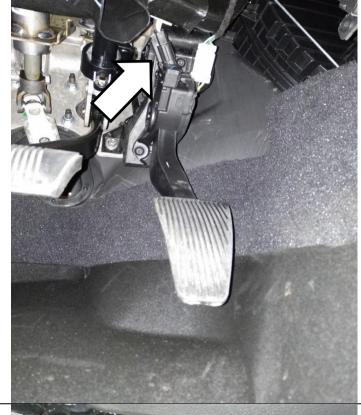

# Installation

Wait for 5 minutes after turning off the ignition to be sure that the ECM has powered off so that no fault code is set from unplugging the accelerator pedal sensor.

Locate and unplug the electrical connector for the accelerator pedal position sensor. This should be located at the top of the accelerator pedal.

**Note** this is usually a 6-wire connector. In the photo you can see a 4-wire white connector for the adjustable pedal, and the black 6-wire which is the pedal position sensor that we want to use.

Plug the TSBooster in to the pedal and then into the factory wiring harness. Ensure both connectors click into place to confirm they have latched.